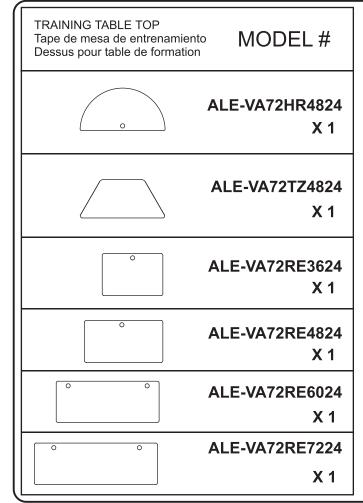

## **OPTIONAL - CONFIGURATIONS**

## Opcional - configuraciones Configurations - Optionnelles

- HR ALE-VA72HR4824
- ALE-VA72TZ4824
- R1 ALE-VA72RE3624
- R2 ALE-VA72RE6024
- R3 ALE-VA72RE7224
- R4 ALE-VA72RE4824