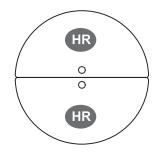

## Opcional - configuraciones Configurations - Optionnelles

- HR ALE-VA72HR4824
- ALE-VA72TZ4824
- R1 ALE-VA72RE3624
- R2 ALE-VA72RE6024
- R3 ALE-VA72RE7224
- R4 ALE-VA72RE4824