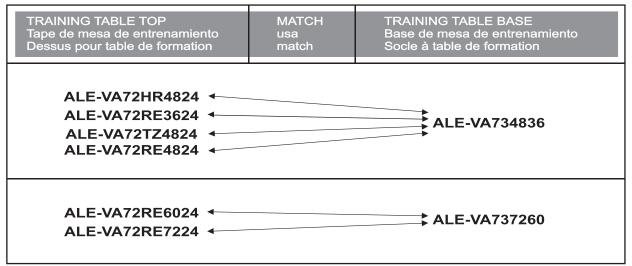

## **OPTIONAL - CONFIGURATIONS**

## Opcional - configuraciones Configurations - Optionnelles

- HR ALE-VA72HR4824
- ALE-VA72TZ4824
- R1 ALE-VA72RE3624
- R2 ALE-VA72RE6024
- R3 ALE-VA72RE7224
- R4 ALE-VA72RE4824