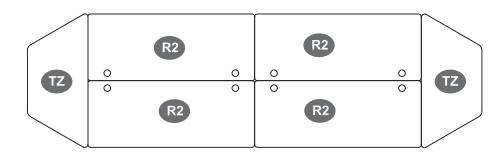

## Opcional - configuraciones Configurations - Optionnelles

- HR ALE-VA72HR4824
- ALE-VA72TZ4824
- R1 ALE-VA72RE3624
- R2 ALE-VA72RE6024
- R3 ALE-VA72RE7224
- R4 ALE-VA72RE4824