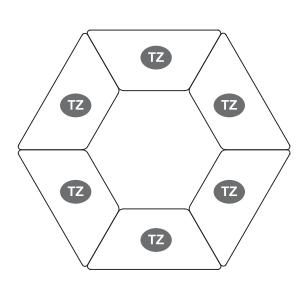

## Opcional - configuraciones Configurations - Optionnelles

- HR ALE-VA72HR4824
- ALE-VA72TZ4824
- R1 ALE-VA72RE3624
- R2 ALE-VA72RE6024
- R3 ALE-VA72RE7224
- R4 ALE-VA72RE4824