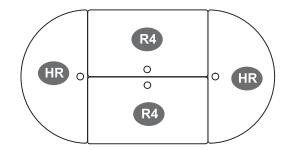

## Opcional - configuraciones Configurations - Optionnelles

- HR ALE-VA72HR4824
- ALE-VA72TZ4824
- R1 ALE-VA72RE3624
- R2 ALE-VA72RE6024
- R3 ALE-VA72RE7224
- R4 ALE-VA72RE4824